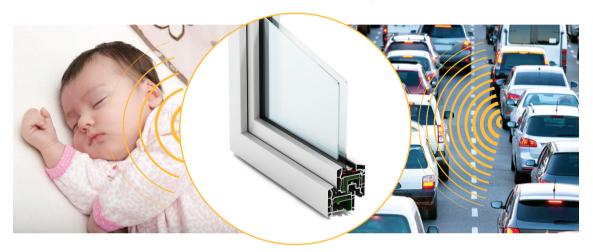

## Tailor- made noise protection system, so nothing can disturb your peaceful world

Brush seals and multi-chamber feature of the Maple uPVC window profiles filter exterior sounds