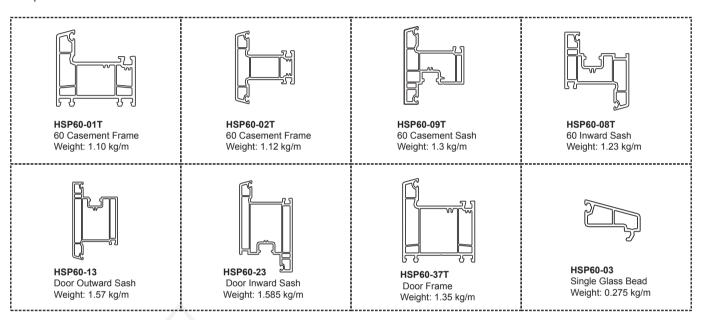

exterior sounds



## High wind load performance Complete wind and water-tightness

Maple uPVC windows are built to with stand the gustiest wind conditions ensuring safety and security indoors.





# Unrivalled benefits + easy installation made for satisfied customers



Maple uPVC extensive range meets the requirements of renovation and new construction application in residental and commercial buildings. Maple uPVC offers an advanced range of window styles that can be mixed and matched for new buildings and replacement applications. Whether it is a folding door or a French door, a tilt and turn or an arched windows you are looking for Cool uPVC window systems, the possibilities are virtually unlimited.



5



## uPVC White Profile Series

#### Popular Casement Doors and Windows Series



#### Popular Sliding Doors and Windows Series





## 88mm-138mm Sliding Mesh Frame



HST88-01T Window Mesh Frame Weight: 1.45 Kg/m



HST90-01B Window Mesh Frame Weight: 1.39 Kg/m



HST112-01 Three Track Frame Weight: 1.68 kg/m



HST138-01 Three Track+ Netlon Frame Weight: 1.68 kg/m

### Accessory Profile



HST77-10 Inline Adaptor Weight: 0.284 kg/m



HST77-03 Sash Mullion Weight: 0.80 kg/m



HST80-05 Mesh Sash Weight: 0.47 kg/m



HST80-34 Mesh Sash Mullion Weight: 0.45 kg/m



HSP60-06 Door Panel Weight: 0.58 kg/m



HSP60-20B Louver Base Frame Weight: 0.235 kg/m



HST77-07 Frame Connector Weight: 0.10 kg/m



HSP60-15 Frame Connector H -Coupler Weight: 0.66 kg/m



HSP60-44 Frame Connector I -Coupler Weight: 0.30 kg/m



HSP60-11 Round Post Adaptor Weight: 0.74 kg/m



HSP60-1