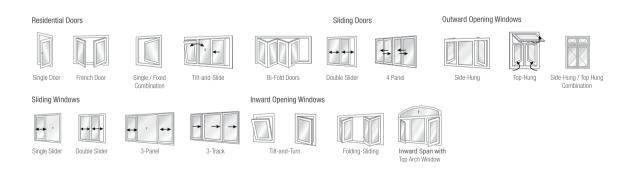

#### Popular Casement Doors and Windows Series

#### Popular Sliding Doors and Windows Series