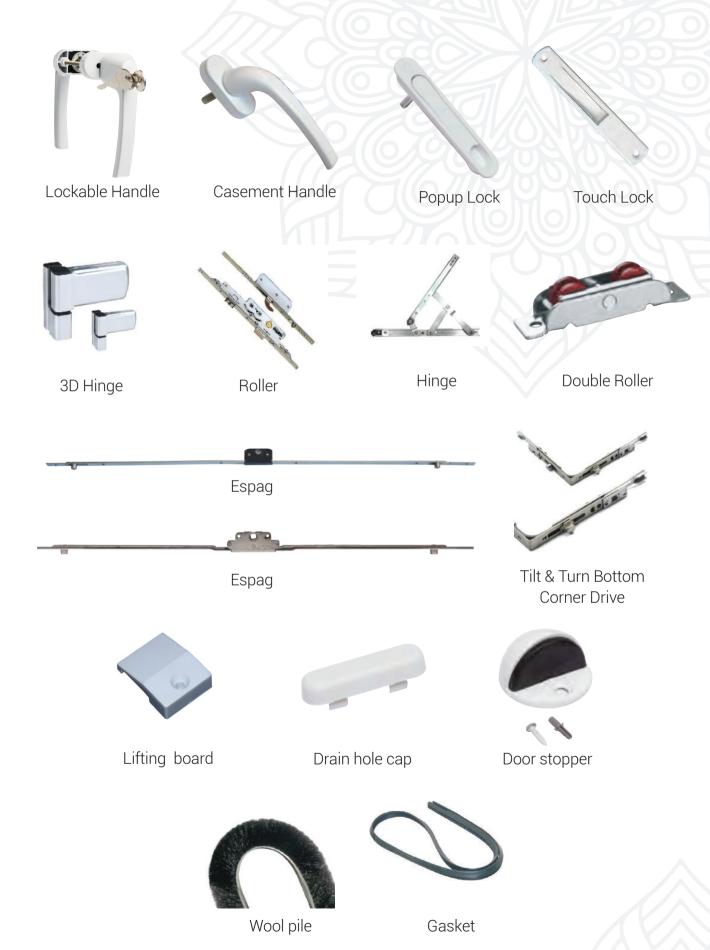

kg/m



HST77-03 Sash Mullion Weight: 0.80 kg/m



HST80-05 Mesh Sash Weight: 0.47 kg/m



HST80-34 Mesh Sash Mullion Weight: 0.45 kg/m



HSP60-06 Door Panel Weight: 0.58 kg/m



HSP60-20B Louver Base Frame Weight: 0.235 kg/m



HST77-07 Frame Connector Weight: 0.10 kg/m



HSP60-15 Frame Connector H -Coupler Weight: 0.66 kg/m



HSP60-44 Frame Connector I -Coupler Weight: 0.30 kg/m



HSP60-11 Round Post Adaptor Weight: 0.74 kg/m



HSP60-10 Round Post Adaptor Weight: 0.85 kg/m



HSP60-14A 90 Degree Corner Weight: 0.78 kg/m



HST88-12 90 Degree Corner Weight: 1.13 kg/m



HSP60-18 135 Degree Corner Weight: 0.70 kg/m



HSP60-19 120 Degree Corner Weight: 0.83 kg/m



HSP60-20B Shutter PVC Blade Weight: 0.235 kg/m



HSP70B-11 SquarPost Profile Weight: 1.64 kg/m

## Hardware Profile











### NIVIN BUILDTECH

#### Factory Address:

#121, L&T Bypass Road,
Near Pattanam pudur pirivu,
Coimbatore - 641016
Office: 0422- 2481702
Ph: 77081 84171, 98437 39955
Email: info@mapleupvc.com
www.mapleupvc.com