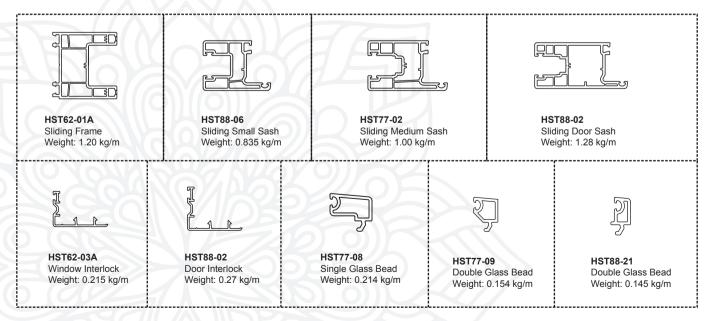

Complete wind and water-tightness

Maple uPVC windows are built to with stand the gustiest wind conditions ensuring safety and security indoors.





# Unrivalled benefits + easy installation made for satisfied customers



Maple uPVC extensive range meets the requirements of renovation and new construction application in residental and commercial buildings. Maple uPVC offers an advanced range of window styles that can be mixed and matched for new buildings and replacement applications. Whether it is a folding door or a French door, a tilt and turn or an arched windows you are looking for Cool uPVC window systems, the possibilities are virtually unlimited.



5



## uPVC White Profile Series

#### Popular Casement Doors and Windows Series



#### Popular Sliding Doors and Windows Series





## 88mm-138mm Sliding Mesh Frame



HST88-01T Window Mesh Frame Weight: 1.45 Kg/m



HST90-01B Window Mesh Frame Weight: 1.39 Kg/m



HST112-01 Three Track Frame Weight: 1.68 kg/m



HST138-01 Three Track+ Netlon Frame Weight: 1.68 kg/m

### Accessory Profile



HST77-10 Inline Adaptor Weight: 0.284 kg/m



HST77-03 Sash Mullion Weight: 0.80 kg/m



HST80-05 Mesh Sash Weight: 0.47 kg/m



HST80-34 Mesh Sash Mullion Weight: 0.45 kg/m



HSP60-06 Door Panel Weight: 0.58 kg/m



HSP60-20B Louver Base Frame Weight: 0.235 kg/m



HST77-07 Frame Connector Weight: 0.10 kg/m



HSP60-15 Frame Connector H -Coupler Weight: 0.66 kg/m



HSP60-44 Frame Connector I -Coupler Weight: 0.30 kg/m



HSP60-11 Round Post Adaptor Weight: 0.74 kg/m



HSP60-10 Round Post Adaptor Weight: 0.85 kg/m



HSP60-1