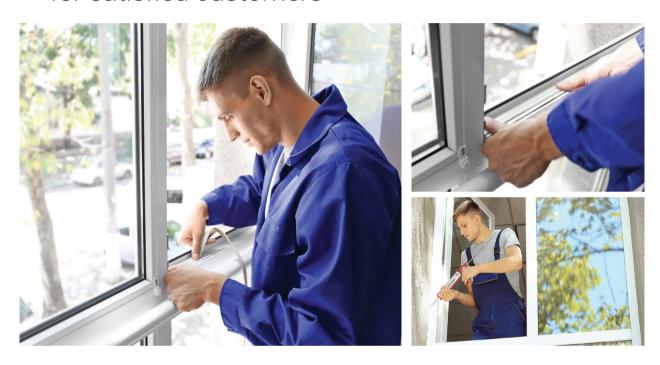

# Unrivalled benefits + easy installation made for satisfied customers

Maple uPVC extensive range meets the requirements of renovation and new construction application in residental and commercial buildings. Maple uPVC offers an advanced range of window styles that can be mixed and matched for new buildings and replacement applications. Whether it is a folding door or a French door, a tilt and turn or an arched windows you are looking for Cool uPVC window systems, the possibilities are virtually unlimited.