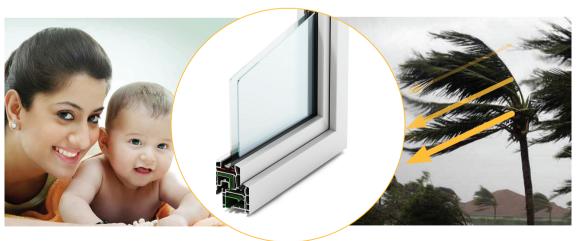

## High wind load performance Complete wind and water-tightness

Maple uPVC windows are built to with stand the gustiest wind conditions ensuring safety and security indoors.